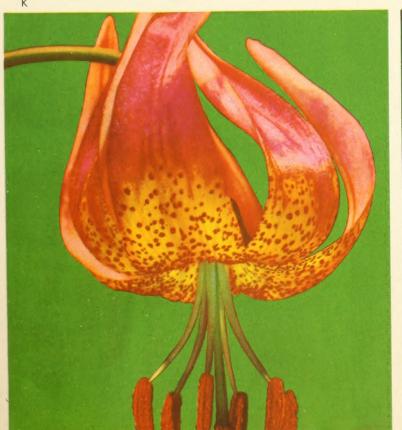

BELLINGHAM HYBRIDS.... The best of our West Coast native lilies, inter-crossed and re-selected, produced this lovely strain of tall, graceful garden lilies. July-blooming, they stand six feet tall, bear dozens of recurved, long-lasting flowers. Colors range from clear yellow through orange to garnet-red, nicely spotted with brown or reddish brown. Each, 60¢; three for \$1.50.